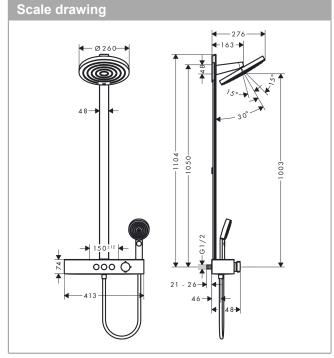

## product features

- · consists of: overhead shower, hand shower, shower thermostat, shower bar, shower hose
- · overhead shower Pulsify 260 2jet
- · shower head size overhead shower: 260 mm
- · spray type overhead shower: PowderRain, Intense PowderRain
- ball-joint: overhead shower inclinable by 10-30°
- · spray disc surface: graphite
- spray type hand shower: PowderRain, IntenseRain, Massage spray
- Fast Drain empties the overhead shower from an angle of 10°
- · removable shower head
- · shelf made of plastic
- · pipe can be shortened in height
- · shower arm length overhead shower: 163 mm
- CoolContact thermostat: Prevents the housing from heating up, making showering even safer
- · thermostat ShowerTablet Select 400
- · simultaneous utilization of 3 functions
- · mounting type: exposed installation
- · centre distance 150 ± 12 mm
- Thermostat is delivered with buttons hand shower, PowderRain, Intense PowderRain
- Eco-Function: the volume control regulates up to 30% of the water flow
- · installation: wall-mounted