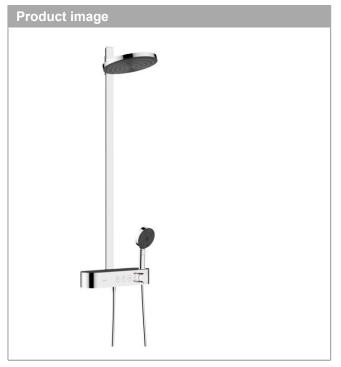

**Pulsify S** 

Showerpipe 260 2jet EcoSmart with ShowerTablet Select 400

Surfaces: Chrome Article Number: 24241000

## product features

- · consists of: overhead shower, hand shower, shower thermostat, shower bar, shower hose
- · overhead shower Pulsify 260 2jet
- · shower head size overhead shower: 260 mm
- · spray type overhead shower: PowderRain, Intense PowderRain
- ball-joint: overhead shower inclinable by 10-30°
- · spray disc surface: graphite
- spray type hand shower: PowderRain, IntenseRain, Massage spray
- Fast Drain empties the overhead shower from an angle of 10°
- · removable shower head
- · shelf made of plastic
- · pipe can be shortened in height
- · shower arm length overhead shower: 163 mm
- CoolContact thermostat: Prevents the housing from heating up, making showering even safer
- · thermostat ShowerTablet Select 400
- · simultaneous utilization of 3 functions
- · mounting type: exposed installation
- · centre distance 150 ± 12 mm
- Thermostat is delivered with buttons hand shower, PowderRain, Intense PowderRain
- Eco-Function: the volume control regulates up to 30% of the water flow
- · installation: wall-mounted